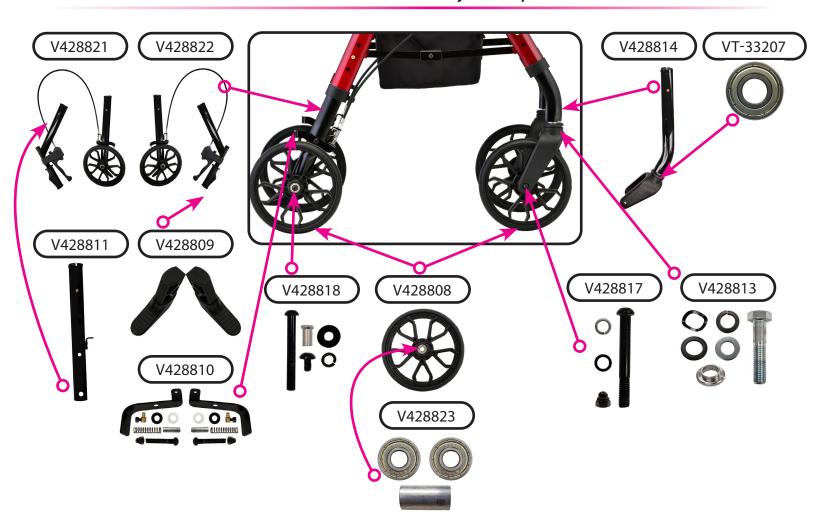

## Hand Brake Mechanism

**Upper Assembly Components** 

Wheel & Lower Assembly Components

|             | STAR 8  SERIAL # BEGINNING WITH "NV"        |      |  |
|-------------|---------------------------------------------|------|--|
|             |                                             |      |  |
| HOVU        |                                             |      |  |
| ITEM NUMBER | DESCRIPTION                                 | UOM  |  |
| V428817     | AXLE FRONT                                  | EACH |  |
| V428818     | AXLE REAR (SET)                             | EACH |  |
| V428803     | BACKREST BLACK                              | EACH |  |
| V428804     | BACKREST BLUE                               | EACH |  |
| V428806     | BACKREST PURPLE                             | EACH |  |
| V428807     | BACKREST RED                                | EACH |  |
| V428805     | BACKREST SKY BLUE                           | EACH |  |
| V428829     | BACKREST PINK                               | EACH |  |
| V428825     | BAG (INCLUDES PLASTIC LINING)               | EACH |  |
| V428823     | BEARING & SPACER WHEEL                      | SET  |  |
| P-CABLE     | BRAKE CABLE (PAIR)                          | PAIR |  |
| V428810     | BRAKE SHOE (SET)                            | SET  |  |
| P-COVER     | CABLE COVER BLACK                           | EACH |  |
| V42093      | FOAM FOR FLIP-UP BACKREST                   | EACH |  |
| V428812     | FOLDING MECHANISM                           | EACH |  |
| V428815     | FRAME ATTACHMENT                            | EACH |  |
| V428816     | FRAME ATTACHMENT HARDWARE                   | EACH |  |
| V428827     | FRAME INSERT/ LOCK & LIFT HOLDER            | EACH |  |
| B14-C       | HAND BRAKE WITH STEEL CABLE                 | EACH |  |
| V42010      | HAND GRIP ANATOMICAL (PAIR)                 | PAIR |  |
| V428801     | HANDLE LEFT                                 | EACH |  |
| V428802     | HANDLE RIGHT                                | EACH |  |
| V428821     | HANDLE/LEG ASSEMBLY LEFT                    | EACH |  |
| V428822     | HANDLE/LEG ASSEMBLY RIGHT                   | EACH |  |
| V428814     | LEG FRONT ASSEMBLY (INCLUDES COMPLETE FORK) | EACH |  |
| V428811     | LEG REAR                                    | EACH |  |
| V428824     | LOCK & LIFT                                 | EACH |  |
| V42076      | RECEIVER FOR REMOVABLE BACKREST             | EACH |  |
| P40047      | REFLECTOR FOR BRAKE HANDLE                  | PAIR |  |
| V42064      | SCREW & NUT FOR BACKREST                    | EACH |  |
| P40007      | SCREW TO ADJUST CABLE TENSION               | EACH |  |
| V42077      | SCREWS TO ATTACH PADDED SEAT                | SET  |  |
| V428826     | SEAT                                        | EACH |  |
| V428828     | SEAT CLAMP                                  | EACH |  |
| V428820     | SILENCER FRONT LEG FRAME                    | EACH |  |
| V428819     | SILENCER REAR LEG FRAME                     | EACH |  |

|             | Item Number 4288  STAR 8     |      |
|-------------|------------------------------|------|
| nova        | SERIAL # BEGINNING WITH "NV" |      |
| ITEM NUMBER | DESCRIPTION                  | UOM  |
| V428813     | STEM & WASHERS FOR FORK      | EACH |
| V42011      | STOPPER FOR SEAT (PAIR)      | PAIR |
| V428809     | TOE KICK (PAIR)              | PAIR |
| V428808     | WHEEL 8"                     | EACH |