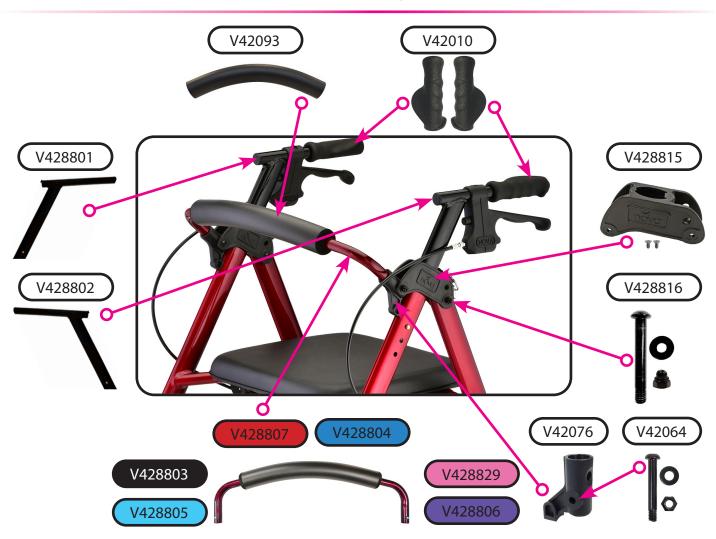

## Hand Brake Mechanism

**Upper Assembly Components** 

Wheel & Lower Assembly Components

|             | STAR 8  SERIAL # BEGINNING WITH "NV"        |      |  |
|-------------|---------------------------------------------|------|--|
|             |                                             |      |  |
| HOVU        |                                             |      |  |
| ITEM NUMBER | DESCRIPTION                                 | UOM  |  |
| V428817     | AXLE FRONT                                  | EACH |  |
| V428818     | AXLE REAR (SET)                             | EACH |  |
| V428803     | BACKREST BLACK                              | EACH |  |
| V428804     | BACKREST BLUE                               | EACH |  |
| V428806     | BACKREST PURPLE                             | EACH |  |
| V428807     | BACKREST RED                                | EACH |  |
| V428805     | BACKREST SKY BLUE                           | EACH |  |
| V428829     | BACKREST PINK                               | EACH |  |
| V428825     | BAG (INCLUDES PLASTIC LINING)               | EACH |  |
| V428823     | BEARING & SPACER WHEEL                      | SET  |  |
| P-CABLE     | BRAKE CABLE (PAIR)                          | PAIR |  |
| V428810     | BRAKE SHOE (SET)                            | SET  |  |
| P-COVER     | CABLE COVER BLACK                           | EACH |  |
| V42093      | FOAM FOR FLIP-UP BACKREST                   | EACH |  |
| V428812     | FOLDING MECHANISM                           | EACH |  |
| V428815     | FRAME ATTACHMENT                            | EACH |  |
| V428816     | FRAME ATTACHMENT HARDWARE                   | EACH |  |
| V428827     | FRAME INSERT/ LOCK & LIFT HOLDER            | EACH |  |
| B14-C       | HAND BRAKE WITH STEEL CABLE                 | EACH |  |
| V42010      | HAND GRIP ANATOMICAL (PAIR)                 | PAIR |  |
| V428801     | HANDLE LEFT                                 | EACH |  |
| V428802     | HANDLE RIGHT                                | EACH |  |
| V428821     | HANDLE/LEG ASSEMBLY LEFT                    | EACH |  |
| V428822     | HANDLE/LEG ASSEMBLY RIGHT                   | EACH |  |
| V428814     | LEG FRONT ASSEMBLY (INCLUDES COMPLETE FORK) | EACH |  |
| V428811     | LEG REAR                                    | EACH |  |
| V428824     | LOCK & LIFT                                 | EACH |  |
| V42076      | RECEIVER FOR REMOVABLE BACKREST             | EACH |  |
| P40047      | REFLECTOR FOR BRAKE HANDLE                  | PAIR |  |
| V42064      | SCREW & NUT FOR BACKREST                    | EACH |  |
| P40007      | SCREW TO ADJUST CABLE TENSION               | EACH |  |
| V42077      | SCREWS TO ATTACH PADDED SEAT                | SET  |  |
| V428826     | SEAT                                        | EACH |  |
| V428828     | SEAT CLAMP                                  | EACH |  |
| V428820     | SILENCER FRONT LEG FRAME                    | EACH |  |
| V428819     | SILENCER REAR LEG FRAME                     | EACH |  |

|             | Item Number 4288  STAR 8     |      |
|-------------|------------------------------|------|
| nova        | SERIAL # BEGINNING WITH "NV" |      |
| ITEM NUMBER | DESCRIPTION                  | UOM  |
| V428813     | STEM & WASHERS FOR FORK      | EACH |
| V42011      | STOPPER FOR SEAT (PAIR)      | PAIR |
| V428809     | TOE KICK (PAIR)              | PAIR |
| V428808     | WHEEL 8"                     | EACH |