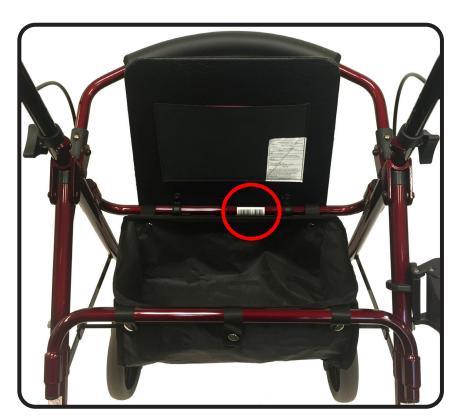

## An important note from

Many parts listed and/or pictured on this breakdown may appear to be identical to the part(s) required but may actually be different, due to slight dimensional changes.

Please verify that the serial number on your rolling walker corresponds with the serial number series denoted in the below parts list. The serial number is located on a sticker that is attached to the frame under the seat (see Figure 1).