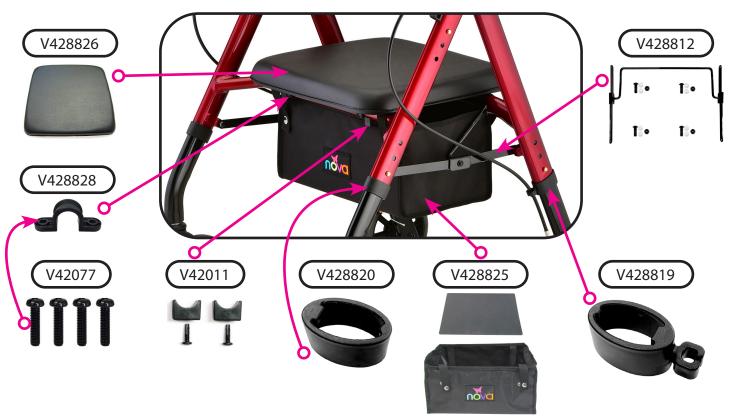

## Hand Brake Mechanism

**Upper Assembly Components** 

Wheel & Lower Assembly Components

|             | STAR 8  SERIAL # BEGINNING WITH "NV"        |      |  |
|-------------|---------------------------------------------|------|--|
|             |                                             |      |  |
| HOVU        |                                             |      |  |
| ITEM NUMBER | DESCRIPTION                                 | UOM  |  |
| V428817     | AXLE FRONT                                  | EACH |  |
| V428818     | AXLE REAR (SET)                             | EACH |  |
| V428803     | BACKREST BLACK                              | EACH |  |
| V428804     | BACKREST BLUE                               | EACH |  |
| V428806     | BACKREST PURPLE                             | EACH |  |
| V428807     | BACKREST RED                                | EACH |  |
| V428805     | BACKREST SKY BLUE                           | EACH |  |
| V428829     | BACKREST PINK                               | EACH |  |
| V428825     | BAG (INCLUDES PLASTIC LINING)               | EACH |  |
| V428823     | BEARING & SPACER WHEEL                      | SET  |  |
| P-CABLE     | BRAKE CABLE (PAIR)                          | PAIR |  |
| V428810     | BRAKE SHOE (SET)                            | SET  |  |
| P-COVER     | CABLE COVER BLACK                           | EACH |  |
| V42093      | FOAM FOR FLIP-UP BACKREST                   | EACH |  |
| V428812     | FOLDING MECHANISM                           | EACH |  |
| V428815     | FRAME ATTACHMENT                            | EACH |  |
| V428816     | FRAME ATTACHMENT HARDWARE                   | EACH |  |
| V428827     | FRAME INSERT/ LOCK & LIFT HOLDER            | EACH |  |
| B14-C       | HAND BRAKE WITH STEEL CABLE                 | EACH |  |
| V42010      | HAND GRIP ANATOMICAL (PAIR)                 | PAIR |  |
| V428801     | HANDLE LEFT                                 | EACH |  |
| V428802     | HANDLE RIGHT                                | EACH |  |
| V428821     | HANDLE/LEG ASSEMBLY LEFT                    | EACH |  |
| V428822     | HANDLE/LEG ASSEMBLY RIGHT                   | EACH |  |
| V428814     | LEG FRONT ASSEMBLY (INCLUDES COMPLETE FORK) | EACH |  |
| V428811     | LEG REAR                                    | EACH |  |
| V428824     | LOCK & LIFT                                 | EACH |  |
| V42076      | RECEIVER FOR REMOVABLE BACKREST             | EACH |  |
| P40047      | REFLECTOR FOR BRAKE HANDLE                  | PAIR |  |
| V42064      | SCREW & NUT FOR BACKREST                    | EACH |  |
| P40007      | SCREW TO ADJUST CABLE TENSION               | EACH |  |
| V42077      | SCREWS TO ATTACH PADDED SEAT                | SET  |  |
| V428826     | SEAT                                        | EACH |  |
| V428828     | SEAT CLAMP                                  | EACH |  |
| V428820     | SILENCER FRONT LEG FRAME                    | EACH |  |
| V428819     | SILENCER REAR LEG FRAME                     | EACH |  |