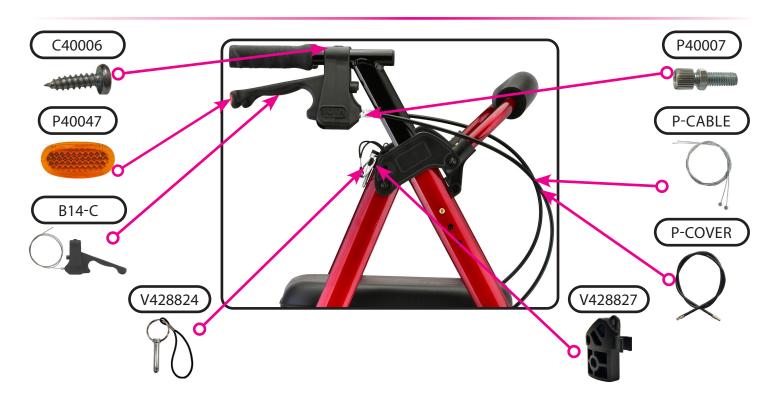

## Hand Brake Mechanism

**Upper Assembly Components** 

Wheel & Lower Assembly Components

|             | STAR 8  SERIAL # BEGINNING WITH "NV"        |      |  |
|-------------|---------------------------------------------|------|--|
|             |                                             |      |  |
| HOVU        |                                             |      |  |
| ITEM NUMBER | DESCRIPTION                                 | UOM  |  |
| V428817     | AXLE FRONT                                  | EACH |  |
| V428818     | AXLE REAR (SET)                             | EACH |  |
| V428803     | BACKREST BLACK                              | EACH |  |
| V428804     | BACKREST BLUE                               | EACH |  |
| V428806     | BACKREST PURPLE                             | EACH |  |
| V428807     | BACKREST RED                                | EACH |  |
| V428805     | BACKREST SKY BLUE                           | EACH |  |
| V428829     | BACKREST PINK                               | EACH |  |
| V428825     | BAG (INCLUDES PLASTIC LINING)               | EACH |  |
| V428823     | BEARING & SPACER WHEEL                      | SET  |  |
| P-CABLE     | BRAKE CABLE (PAIR)                          | PAIR |  |
| V428810     | BRAKE SHOE (SET)                            | SET  |  |
| P-COVER     | CABLE COVER BLACK                           | EACH |  |
| V42093      | FOAM FOR FLIP-UP BACKREST                   | EACH |  |
| V428812     | FOLDING MECHANISM                           | EACH |  |
| V428815     | FRAME ATTACHMENT                            | EACH |  |
| V428816     | FRAME ATTACHMENT HARDWARE                   | EACH |  |
| V428827     | FRAME INSERT/ LOCK & LIFT HOLDER            | EACH |  |
| B14-C       | HAND BRAKE WITH STEEL CABLE                 | EACH |  |
| V42010      | HAND GRIP ANATOMICAL (PAIR)                 | PAIR |  |
| V428801     | HANDLE LEFT                                 | EACH |  |
| V428802     | HANDLE RIGHT                                | EACH |  |
| V428821     | HANDLE/LEG ASSEMBLY LEFT                    | EACH |  |
| V428822     | HANDLE/LEG ASSEMBLY RIGHT                   | EACH |  |
| V428814     | LEG FRONT ASSEMBLY (INCLUDES COMPLETE FORK) | EACH |  |
| V428811     | LEG REAR                                    | EACH |  |
| V428824     | LOCK & LIFT                                 | EACH |  |
| V42076      | RECEIVER FOR REMOVABLE BACKREST             | EACH |  |
| P40047      | REFLECTOR FOR BRAKE HANDLE                  | PAIR |  |
| V42064      | SCREW & NUT FOR BACKREST                    | EACH |  |
| P40007      | SCREW TO ADJUST CABLE TENSION               | EACH |  |
| V42077      | SCREWS TO ATTACH PADDED SEAT                | SET  |  |
| V428826     | SEAT                                        | EACH |  |
| V428828     | SEAT CLAMP                                  | EACH |  |
| V428820     | SILENCER FRONT LEG FRAME                    | EACH |  |
| V428819     | SILENCER REAR LEG FRAME                     | EACH |  |